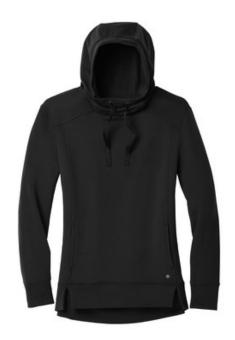

# OGIO <sup>®</sup> Ladies Luuma Pullover Fleece Hoodie. LOG810

Before or after training, this layerable hoodie is casual-comfort perfection.

- 7.1-ounce, 57/38/5 modal/poly/spandex fleece
- OGIO heat transfer label for tag-free comfort
- 3-panel hood
- Cowl neck
- Metal grommets and dyed-to-match twill drawcords
- Princess seams
- Open hem
- Metal die cut O on front left hem
- Side vents