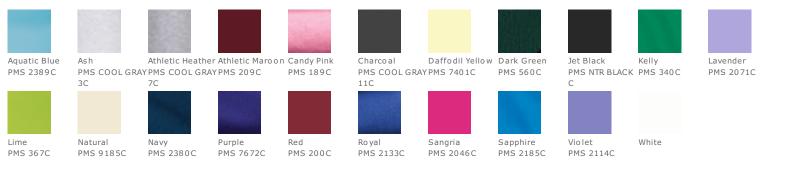

and schools across America.

- 6.1-ounce, 100% soft spun cotton
- 98/2 cotton/poly (Ash)
- 90/10 cotton/poly (Athletic Heather)
- Shorter cut through the body and sleeves for a more feminine fit

### CARE INSTRUCTIONS

Machine wash cold, inside out with like colors. Only non-chlorine bleach when needed. Tumble dry medium. Do not iron.





### HOW TO MEASURE



Measure under the arm and around the fullest part of the bust with arms down, keeping tape horizontal.

## SIZE CHART

|      | XS    | S     | М     | L     | XL    | XXL   | 3XL   | 4XL   |
|------|-------|-------|-------|-------|-------|-------|-------|-------|
| Size | 2     | 4/6   | 8/10  | 12/14 | 16/18 | 20/22 | 24/26 | 28/30 |
| Bust | 32-34 | 35-36 | 37-38 | 39-41 | 42-44 | 45-47 | 48-51 | 52-55 |

### COLOR INFORMATION