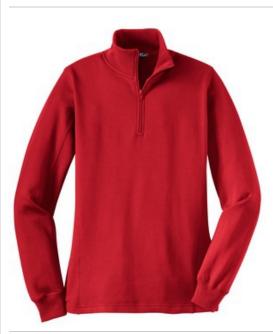

## Sport-Tek<sup>®</sup> Ladies 1/4-Zip Sweatshirt. LST253

These durable, colorfast quarter-zips feature a better fit with minimal shrinkage, as well as 2x2 rib knit collar and cuffs.

9-ounce, 65/35 ring spun combed cotton/poly fleece

- 2x2 rib knit collar and cuffs with spandex
- Twill-taped neck
- Open hem

\*Please note: This product is transitioning from woven labels to tag-free labels. Your order may contain a combination of both labels CARE INSTRUCTIONS Machine wash cold with like colors. Do no bleach. Tumble dry low. Warm iron, if necessary.