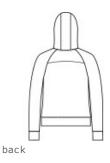

# SPORT-TEK

Sport-Tek <sup>®</sup> Ladies Lightweight French Terry Pullover Hoodie. LST272

The casual ease of soft French terry in a versatile pullover.

- 6.5-ounce, 59/41 combed ring spun cotton/poly
- French terry
- Tag-free label
- Three-panel hood
- Cowlneck
- Dyed-to-match elastic drawcords with black plastic tips
- Cropped length