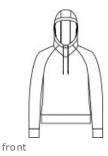

# SPORT-TEK

Sport-Tek <sup>®</sup> Ladies Lightweight French Terry Pullover Hoodie. LST272

The casual ease of soft French terry in a versatile pullover.

- 6.5-ounce, 59/41 combed ring spun cotton/poly
- French terry
- Tag-free label
- Three-panel hood
- Cowlneck
- Dyed-to-match elastic drawcords with black plastic tips
- Cropped length