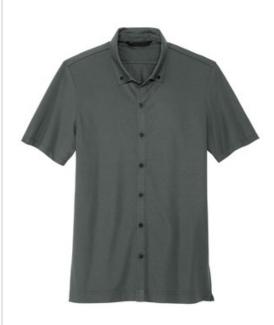

# Coming In Spring MERCER+METTLE<sup>™</sup> Stretch Pique Full-Button Polo MM1006

#### **ARRIVING IN SPRING 2022**

Combining the smart tailoring of a woven shirt with the movement and comfort of a soft knit, this shirt eases between night and day. The polished silhouette complements office wear, while the moisture-wicking fabric make it perfect for post-work play. A back yoke seam notched vent hem, and satin-finished buttons extend the contemporary profile.

## Features+Benefits

- Moisture-wicking
- Self-fabric, button-down collar
- Rimmed, black satin-finished buttons (White buttons on
- white)
- Back yoke
- Self-turned cuffs and hem
- Notched vents
- \*\*