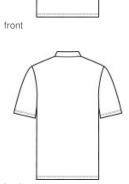

## **ARRIVING IN SPRING 2022**

For a more style-forward polo, everyday pique knit is replaced with a soft jersey blend for a subtle drape and a smooth hand. Moisture-wicking and self-turned cuffs and hems lend cool vibes, all around.

# Fabric+Weight

- 5-ounce, 92/8 poly/spandex jersey
- 6.2-ounce, 94/6 poly/spandex jersey (White)

#### Features+Benefits

- Moisture-wicking
- Self-collar with band
- 3-button placket
- Smoke satin-finished, rimmed buttons
- Black satin-finished, rimmed buttons (Deep Black)
- Self-turned cuffs and hem
- Notched vents at hem
- \*\*