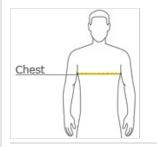

#### HOW TO MEASURE

### CHEST WIDTH

Measure under the arm and around the fullest part of the chest with arms down, keeping tape horizontal.

SIZE CHART

|       | XS    | S     | М     | L     | XL    | 2XL   | 3XL   | 4XL   |
|-------|-------|-------|-------|-------|-------|-------|-------|-------|
| Chest | 32-34 | 35-37 | 38-40 | 41-43 | 44-47 | 48-51 | 52-56 | 57-61 |