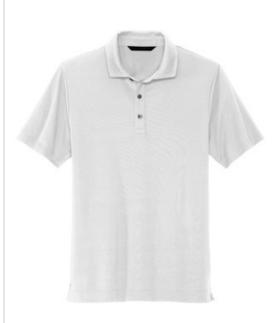

# Coming In Spring MERCER+METTLE<sup>™</sup> Stretch Jersey Polo MM1014

## **ARRIVING IN SPRING 2022**

For a more style-forward polo, everyday pique knit is replaced with a soft jersey blend for a subtle drape and a smooth hand. Moisture-wicking and self-turned cuffs and hems lend cool vibes, all around.

# Fabric+Weight

- 5-ounce, 92/8 poly/spandex jersey
- 6.2-ounce, 94/6 poly/spandex jersey (White)

#### Features+Benefits

- Moisture-wicking
- Self-collar with band
- 3-button placket
- Smoke satin-finished, rimmed buttons
- Black satin-finished, rimmed buttons (Deep Black)
- Self-turned cuffs and hem
- Notched vents at hem
- \*\*