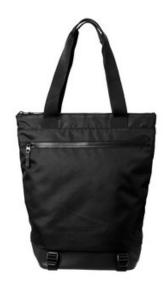

#### **ARRIVING IN SPRING 2022**

Tote? Backpack? With convertible straps, this contemporary bag adapts to your ever-changing needs. The spacious ziptopped main compartment includes a dedicated laptop sleeve and organization panel. Smaller belongings easily store in the front pocket. Bottom straps hold yoga mats or jackets for more hands-free ease.

#### Straps+Handles

- Webbing shoulder handles convert to backpack straps
- Bottom quick-release buckle straps

#### Fabric+Construction

• 900D dry-handed ballistic polyester

#### Weight+Measurements

• Laptop compartment: 13"h x 11.5"w x 1"d

• Dimensions: 17.5"h x 11.5"w x 5"d

■ Capacity: 915 cu. in./15 L

Weight: 1 lb./0.45 kg

Note: Bags not intended for use by children 12 and under. \*\*

front

back