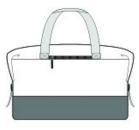

# M MERCER+METTLE<sup>\*\*</sup>

# Coming In Spring MERCER+METTLE $^{\text{TM}}$ Weekender Duffel MMB800



## **ARRIVING IN SPRING 2022**

Minimalist design for maximum appeal, this spacious bag is made for on-the-clock and off-duty wear. The coated and molded main compartment zips open to reveal a spacious interior, which is expandable with quick-release buckles.

### Straps+Handles

- Removeable, adjustable shoulder strap
- Web carry handles

#### Fabric+Construction

• 900D dry-handed ballistic polyester

### Weight+Measurements

 $\bullet$  Dimensions: 20"w x 14"h x 8"d (buckled); 20"w x 17"h x 8"d (expanded)

Capacity: 2,135 cu. in./35 LWeight: 1.4 lbs. /0.63 kg

Note: Bags not intended for use by children 12 and under  $^{\star\star}$ 



front



back

#### **COLOR INFORMATION**



Deep Black PMS BLACK C