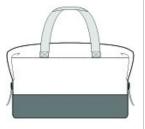

# M MERCER+METTLE<sup>\*\*</sup>

# Coming In Spring MERCER+METTLE $^{\text{TM}}$ Weekender Duffel MMB800



## **ARRIVING IN SPRING 2022**

Minimalist design for maximum appeal, this spacious bag is made for on-the-clock and off-duty wear. The coated and molded main compartment zips open to reveal a spacious interior, which is expandable with quick-release buckles.

### Straps+Handles

- Removeable, adjustable shoulder strap
- Web carry handles

#### Fabric+Construction

• 900D dry-handed ballistic polyester

### Weight+Measurements

 $\bullet$  Dimensions: 20"w x 14"h x 8"d (buckled); 20"w x 17"h x 8"d (expanded)

Capacity: 2,135 cu. in./35 LWeight: 1.4 lbs. /0.63 kg

Note: Bags not intended for use by children 12 and under  $^{\star\star}$ 



front



back

#### **COLOR INFORMATION**



Deep Black PMS BLACK C