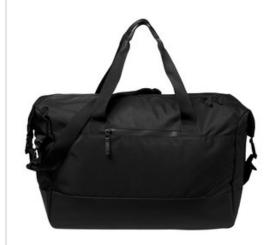

# Coming In Spring MERCER+METTLE $^{\text{TM}}$ Weekender Duffel MMB800

## **ARRIVING IN SPRING 2022**

Minimalist design for maximum appeal, this spacious bag is made for on-the-clock and off-duty wear. The coated and molded main compartment zips open to reveal a spacious interior, which is expandable with quick-release buckles.

### Straps+Handles

- Removeable, adjustable shoulder strap
- Web carry handles

#### Fabric+Construction

• 900D dry-handed ballistic polyester

### Weight+Measurements

 $\bullet$  Dimensions: 20"w x 14"h x 8"d (buckled); 20"w x 17"h x 8"d (expanded)

Capacity: 2,135 cu. in./35 LWeight: 1.4 lbs. /0.63 kg

Note: Bags not intended for use by children 12 and under  $^{\star\star}$ 