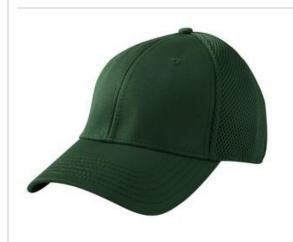

# Stretch Mesh Cap. NE1020

Get into the game without losing your cool. Spacer Mesh panels on hat back allow cooling ventilation on even the warmest days.

- Fabric: 100% cotton in front two panels; 100% polyester Spacer Mesh in mid and back panels
- Structure: Structured
- Profile: Mid
- Closure: Stretch fit