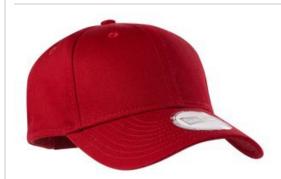

## Adjustable Structured Cap. NE200

A hook and loop adjustable strap means this cap offers a comfortably snug fit.

Fabric: 100% cottonStructure: Structured

■ Profile: Mid

■ Closure: Hook and loop

New Era products may not be resold without embellishment.