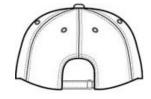

## Adjustable Unstructured Cap. NE201



An authentic silhouette with the comfort of an unstructured, adjustable fit.

Fabric: 100% cottonStructure: Unstructured

■ Profile: Low

■ Closure: Fabric strap with adjustable D-clip

New Era products may not be resold without embellishment.







back

## **HOW TO MEASURE**

HATS

Measure the circumference around the head, above the eyebrow and at the widest part of the head. Divide number by  $3.14\ \text{for hat}$  size.

## **SIZE CHART**

|          | OSFA |
|----------|------|
| Hat Size | N/A  |

## **COLOR INFORMATION**



Black Deep Navy
PMS NTR BLACK PMS 7547C



Graphite PMS 7540C



Stone PMS 7534C



White