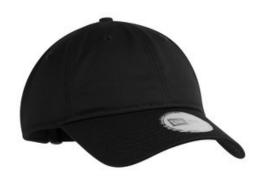

## Adjustable Unstructured Cap. NE201

An authentic silhouette with the comfort of an unstructured, adjustable fit.

Fabric: 100% cottonStructure: Unstructured

■ Profile: Low

■ Closure: Fabric strap with adjustable D-clip