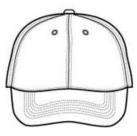

## Adjustable Unstructured Cap. NE201

An authentic silhouette with the comfort of an unstructured, adjustable fit.

Fabric: 100% cottonStructure: Unstructured

■ Profile: Low

■ Closure: Fabric strap with adjustable D-clip