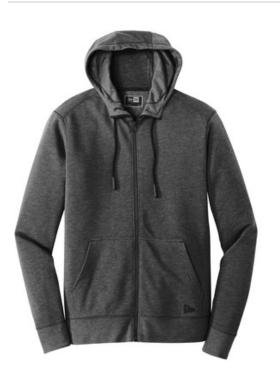

# New Era<sup>®</sup> Tri-Blend Fleece Full-Zip HoodieNEA511

Designed for maximum comfort, this hoodie has a go-anywhere look complete with modern details.

- 7.1-ounce, 55/34/11 cotton/poly/rayon fleece
- Coverstitched seams
- 3-panel hood
- Heat transfer label for tag-free comfort
- Embossed New Era neck and shoulder taping
- Matte black grommets
- Hand-dipped, silicone-tipped drawcords
- Zip-through neck
- Exposed vision zipper
- Matte black zipper pull debossed with New Era flag logo
- Rolled-forward shoulders
- Front pouch pockets
- Debossed silicone New Era flag logo on left pocket
- Rib knit cuffs and hem