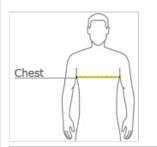

#### HOW TO MEASURE

#### CHEST WIDTH

Measure under the arm and around the fullest part of the chest with arms down, keeping tape horizontal.