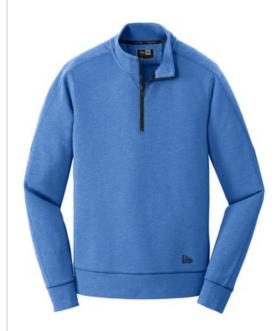

# New Era <sup>®</sup> Tri-Blend Fleece 1/4-Zip Pullover. NEA512

A layer to live in, this pullover mixes tri-blend softness with vintage appeal.

- 7.1-ounce, 55/34/11 cotton/poly/rayon fleece
- Coverstitched seams
- Heat transfer label for tag-free comfort
- Embossed New Era neck and shoulder taping
- Exposed vislon zipper
- Matte black zipper pull debossed with New Era flag logo
- Rolled-forward shoulders
- Rib knit cuffs and hem
- Debossed silicone New Era flag logo at hem