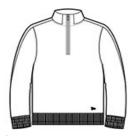

#### **CARE INSTRUCTIONS**

Machine Wash Cold With Like Colors. Do Not Use Softeners. Tumble Dry Low. Remove Promptly. only non chlorine bleach when needed. Cool Iron If Necessary. Do Not Dry Clean.

front