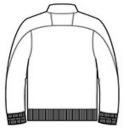

# New Era <sup>®</sup> Tri-Blend Fleece 1/4-Zip Pullover. NEA512



A layer to live in, this pullover mixes tri-blend softness with vintage appeal.

- 7.1-ounce, 55/34/11 cotton/poly/rayon fleece
- Coverstitched seams
- Heat transfer label for tag-free comfort
- Embossed New Era neck and shoulder taping
- Exposed vislon zipper
- Matte black zipper pull debossed with New Era flag logo
- Rolled-forward shoulders
- Rib knit cuffs and hem
- Debossed silicone New Era flag logo at hem

#### **CARE INSTRUCTIONS**

Machine Wash Cold With Like Colors. Do Not Use Softeners. Tumble Dry Low. Remove Promptly. only non chlorine bleach when needed. Cool Iron If Necessary. Do Not Dry Clean.



front



back

#### **HOW TO MEASURE**



### CHEST WIDTH

Measure under the arm and around the fullest part of the chest with arms down, keeping tape horizontal.

#### SIZE CHART

|       | XS    | S     | М     | L     | XL    | 2XL   | 3XL   | 4XL   |
|-------|-------|-------|-------|-------|-------|-------|-------|-------|
| Chest | 32-34 | 35-37 | 38-40 | 41-43 | 44-47 | 48-51 | 52-56 | 57-61 |

## **COLOR INFORMATION**











Shadow Grey True Navy Heather Heather PMS COOL GRAY PMS 533C 10C