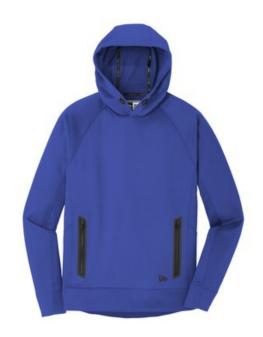

# New Era <sup>®</sup> Venue Fleece Pullover Hoodie. NEA520

Perfect for most venues, this moisture-wicking fleece combines new-tech performance with oldschool style.

- 6.2-ounce, 100% polyester fleece
- Debossed New Era neck taping
- Heat transfer label for tag-free comfort
- 3-panel hood with rubber stoppers and drawcords
- Raglan sleeves
- Welded zippered pockets
- 2x2 rib knit cuffs
- Debossed silicone New Era flag logo at hem