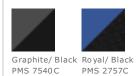

Designed and built for athletes, this backpack has a large, dedicated main compartment for helmets, gloves and other sport equipment. Dual mesh bat sleeves keep these essentials secure.

- 600D 100% polyester/250D 100% polyester diamond dobby ripstop
- Heavy double-stitched webbing top grab handle
- Top tricot-lined, zippered valuables pocket
- Front compartment organizer with key fob
- Built-in fence hook for easy hanging
- Padded, spacer mesh shoulder straps for comfort
- Side water bottle pockets
- Side mesh bat sleeves with elastic supports
- Removable decoration panel with universal zipper
- Ventilated shoe compartment or baseball pocket
- Dimensions: 22"h x 16"w x 6.5"d; Approx. 2,288 cubic inches

Note: Bags not intended for use by children 12 and under.





## COLOR INFORMATION



NEW