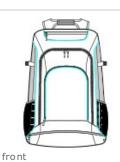

## New Era<sup>®</sup> Shutout Backpack NEB300

Designed and built for athletes, this backpack has a large, dedicated main compartment for helmets, gloves and other sport equipment. Dual mesh bat sleeves keep these essentials secure.

- 600D 100% polyester/250D 100% polyester diamond dobby ripstop
- Heavy double-stitched webbing top grab handle
- Top tricot-lined, zippered valuables pocket
- Front compartment organizer with key fob
- Built-in fence hook for easy hanging
- Padded, spacer mesh shoulder straps for comfort
- Side water bottle pockets
- Side mesh bat sleeves with elastic supports
- Removable decoration panel with universal zipper
- Ventilated shoe compartment or baseball pocket
- Dimensions: 22"h x 16"w x 6.5"d; Approx. 2,288 cubic inches