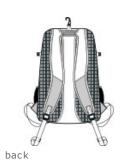

## New Era<sup>®</sup> Shutout Backpack NEB300

Designed and built for athletes, this backpack has a large, dedicated main compartment for helmets, gloves and other sport equipment. Dual mesh bat sleeves keep these essentials secure.

- 600D 100% polyester/250D 100% polyester diamond dobby ripstop
- Heavy double-stitched webbing top grab handle
- Top tricot-lined, zippered valuables pocket
- Front compartment organizer with key fob
- Built-in fence hook for easy hanging
- Padded, spacer mesh shoulder straps for comfort
- Side water bottle pockets
- Side mesh bat sleeves with elastic supports
- Removable decoration panel with universal zipper
- Ventilated shoe compartment or baseball pocket
- Dimensions: 22"h x 16"w x 6.5"d; Approx. 2,288 cubic inches