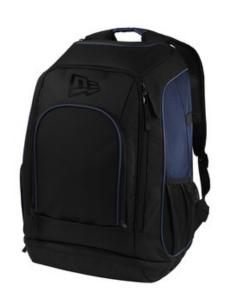

## New Era<sup>®</sup> Shutout Backpack NEB300

Designed and built for athletes, this backpack has a large, dedicated main compartment for helmets, gloves and other sport equipment. Dual mesh bat sleeves keep these essentials secure.

- 600D 100% polyester/250D 100% polyester diamond dobby ripstop
- Heavy double-stitched webbing top grab handle
- Top tricot-lined, zippered valuables pocket
- Front compartment organizer with key fob
- Built-in fence hook for easy hanging
- Padded, spacer mesh shoulder straps for comfort
- Side water bottle pockets
- Side mesh bat sleeves with elastic supports
- Removable decoration panel with universal zipper
- Ventilated shoe compartment or baseball pocket
- Dimensions: 22"h x 16"w x 6.5"d; Approx. 2,288 cubic inches