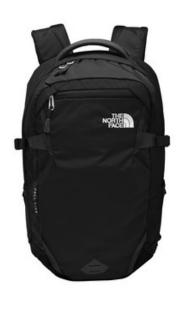

## The North Face <sup>®</sup> Fall Line Backpack. NF0A3KX7

When headed to work or school, this streamlined backpack can carry your must-have laptop and gear.

- 210D Cordura <sup>®</sup> nylon mini-ripstop
- 16980D ballistic nylon trim
- FlexVent<sup>™</sup> suspension system
- Padded, fleece-lined tablet sleeve
- Front stash pocket with stretch side panels
- Fleece-lined media pocket, secure zippered pocket and elastic webbing
- External fleece-lined pocket
- Stretch-mesh side pockets
- Comfortable, padded top haul handle
- Sternum strap with whistle buckle
- Removable waist belt
- Contrast embroidered The North Face logo on front
- Average weight: 2 lbs. 5 oz. (1049 g)
- Volume: 1709 in<sup>3</sup> (28 liters)
- Laptop sleeve: 12"h x 12.5"d
- Dimensions: 19.75"h x 12.2"w x 6.75"d