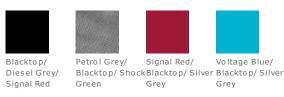

king technology
- Flatlock stitching throughout
- OGIO heat transfer label for tag-free comfort
- Self-fabric collar
- OGIO jacquard neck tape
- 3-button hidden placket with dyed-to-match
  OGIO buttons
- Set-in, open hem sleeves
- Contrast bar tacks and side panel stitch detail
- OGIO badge on left sleeve

## CARE INSTRUCTIONS





# Tips For Effectively Screen Printing Polyester Fabrics

#### **HOW TO MEASURE**



CHEST WIDTH Measure under the arm and around the fullest part of the chest with arms down, keeping tape horizontal.

#### SIZE CHART

|       | XS    | s     | М     | L     | XL    | 2XL   | 3XL   | 4XL   |
|-------|-------|-------|-------|-------|-------|-------|-------|-------|
| Chest | 32-34 | 35-37 | 38-40 | 41-43 | 44-46 | 47-49 | 50-53 | 54-57 |

### COLOR INFORMATION