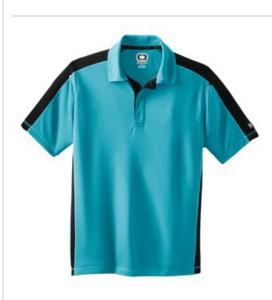

# Trax Polo. OG106

**()** ogio<sup>°</sup>

Veer off the beaten track in this polo with contrast bar tacks on the placket and sleeves, contrast shoulder sleeve and side panels and O debossed metal rivets.

- 4.6-ounce, 100% poly double-knit mesh with stay-cool wicking technology
- Flatlock stitching throughout
- OGIO heat transfer label for tag-free comfort
- Self-fabric collar
- OGIO jacquard neck tape
- 3-button hidden placket with dyed-to-match
  OGIO buttons
- Set-in, open hem sleeves
- Contrast bar tacks and side panel stitch detail
- OGIO badge on left sleeve