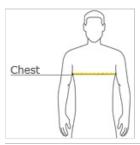

# **HOW TO MEASURE**

### CHEST WIDTH

Measure under the arm and around the fullest part of the chest with arms down, keeping tape horizontal.

### SIZE CHART

| S       | 5     | M     | L     | XL    | 2XL   | 3XL   | 4XL   |
|---------|-------|-------|-------|-------|-------|-------|-------|
| Chest 3 | 35-37 | 38-40 | 41-43 | 44-46 | 47-49 | 50-53 | 54-57 |