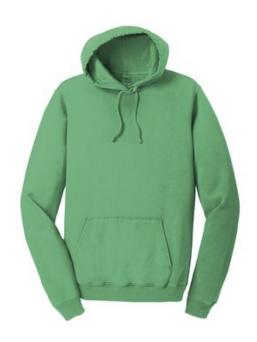

# Port & Company<sup>®</sup> Beach Wash<sup>™</sup> Garment-Dyed Pullover Hooded Sweatshirt. PC098H

With aged-to-perfection color, this soft, comfortable sweatshirt is essential and authentic.

- 8.5-ounce, 80/20 ring spun cotton/poly fleece
- 100% cotton face
- Jersey-lined hood with dyed-to-match flat drawcords
- Front pouch pocket