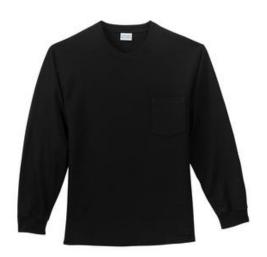

# Long Sleeve Essential Pocket Tee. PC61LSP

Nothing beats this traditional t-shirt in comfort, versatility and casual style.

- 6.1-ounce, 100% soft spun cotton
- 98/2 cotton/poly (Ash)
- 90/10 cotton/poly (Athletic Heather)
- Left chest pocket