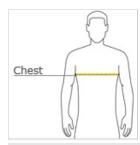

## **HOW TO MEASURE**

#### CHEST WIDTH

Measure under the arm and around the fullest part of the chest with arms down, keeping tape horizontal.

## SIZE CHART

|       | S     | М     | L     | XL    | 2XL   | 3XL   | 4XL   |
|-------|-------|-------|-------|-------|-------|-------|-------|
| Chest | 35-37 | 38-40 | 41-43 | 44-46 | 47-49 | 50-53 | 54-57 |