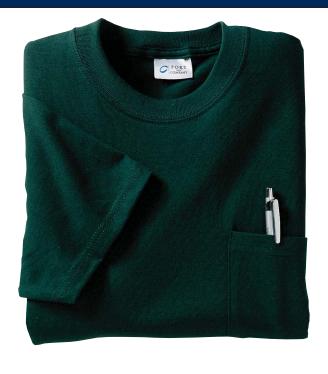

## 100% Cotton T-Shirt with Pocket

## PORT & COMPANY

- \* 6.1-ounce 100% cotton \* Taped shoulder to shoulder \* Coverseamed neck
- \* Double-needle Sleeve and Bottom hem

Care Instructions:
Machine wash cold, inside out, with like
colors. Only non-chlorine bleach when
needed. Tumble dry medium. Mediumhot iron. Do not iron decoration.