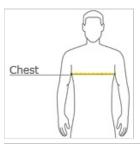

## **HOW TO MEASURE**

### CHEST WIDTH

Measure under the arm and around the fullest part of the chest with arms down, keeping tape horizontal.

### SIZE CHART

|     |     | XS    | S     | М     | L     | XL    | 2XL   | 3XL   | 4XL   |
|-----|-----|-------|-------|-------|-------|-------|-------|-------|-------|
| Che | est | 32-34 | 35-37 | 38-40 | 41-43 | 44-46 | 47-49 | 50-53 | 54-57 |