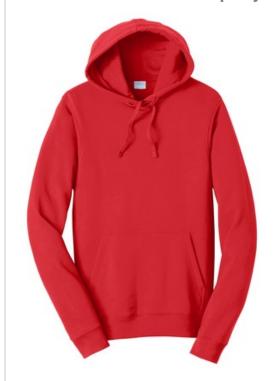

# Port & Company<sup>®</sup> Fan Favorite Fleece Pullover Hooded Sweatshirt. PC850H

You'll be the biggest fan of this smooth-faced fleece.

- 8.5-ounce, 80/20 ring spun cotton/poly
- 78/22 ring spun cotton/poly (Athletic Heather)
- 50/50 ring spun cotton/poly (Dark Heather Grey)
- 100% ring spun cotton face
- Removable tag for comfort and relabeling
- Locker patch
- Twill-taped neck
- Ideal for direct to garment (DTG) printing