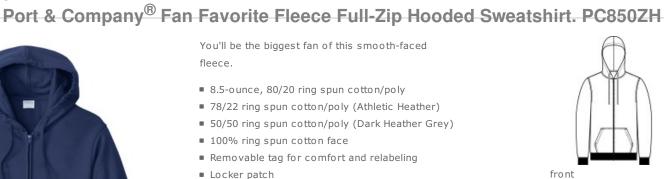

# PORT & COMPANY

You'll be the biggest fan of this smooth-faced fleece.

- 8.5-ounce, 80/20 ring spun cotton/poly
- 78/22 ring spun cotton/poly (Athletic Heather)
- 50/50 ring spun cotton/poly (Dark Heather Grey)
- 100% ring spun cotton face
- Removable tag for comfort and relabeling
- Locker patch
- Twill-taped neck
- Dyed-to-match YKK zipper
- Ideal for direct to garment (DTG) printing