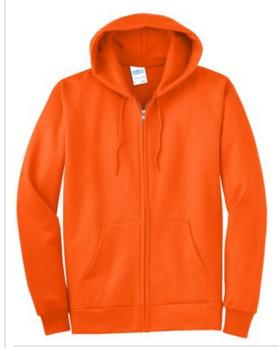

## Port & Company<sup>®</sup> Tall Essential Fleece Full-Zip Hooded Sweatshirt. PC90ZHT

Nothing is better for relaxing than our 9-ounce favorite at a budget-friendly price.

- 9-ounce, 50/50 cotton/poly fleece
- Air jet yarn for a soft, pill-resistant finish
- YKK metal zipper
- Front pockets

Due to the nature of 50/50 cotton/polyester neon fabrics, special care must be taken throughout the printing process.