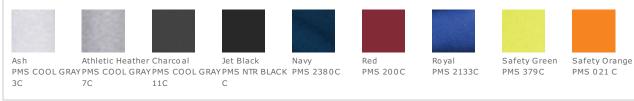

e.

- 9-ounce, 50/50 cotton/poly fleece
- Air jet yarn for a soft, pill-resistant finish
- YKK metal zipper
- Front pockets

Due to the nature of 50/50 cotton/polyester neon fabrics, special care must be taken throughout the printing process.

### CARE INSTRUCTIONS

Machine wash cold, inside out, with like colors. Only non-chlorine bleach when needed. Tumble dry medium. Medium-hot iron. Do not iron decoration.





**HOW TO MEASURE** 



#### CHEST WIDTH

Measure under the arm and around the fullest part of the chest with arms down, keeping tape horizontal.

#### SIZE CHART

| ·     | S     | М     | L     | XL    | 2XL   | 3XL   | 4XL   |
|-------|-------|-------|-------|-------|-------|-------|-------|
| Chest | 35-37 | 38-40 | 41-43 | 44-46 | 47-49 | 50-53 | 54-57 |

COLOR INFORMATION