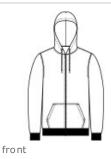

## Essential Fleece Full-Zip Hooded Sweatshirt. PC90ZH

Nothing is better for relaxing than our 9-ounce favorite at a budget-friendly price.

- 9-ounce, 50/50 cotton/poly fleece
- Air jet yarn for a soft, pill-resistant finish
- YKK metal zipper
- Front pockets