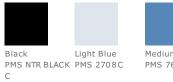

## CHEST WIDTH

Measure under the arm and around the fullest part of the chest with arms down, keeping tape horizontal.

#### NECK

Measure around the fullest part of the neck at the base.

#### ARM

Place hand on hip. Start at the center of the back of the neck and measure across the shoulder, to the elbow, and then down to the wrist.

### SIZE CHART

|  |       | XS     | S      | м     | L      | XL     | 2XL    | 3XL    | 4XL    |
|--|-------|--------|--------|-------|--------|--------|--------|--------|--------|
|  | Chest | 32-34  | 35-37  | 38-40 | 41-43  | 44-46  | 47-49  | 50-53  | 54-57  |
|  | Neck  | 16 1/2 | 16 1/2 | 17    | 17 1/2 | 18 1/2 | 19 1/4 | 20     | 20 3/4 |
|  | Arm   | 30 1/2 | 32     | 34    | 35     | 36 1/2 | 37 1/2 | 38 1/2 | 39 1/2 |

#### COLOR INFORMATION



Medium Blue White PMS 7684C