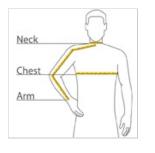

## CHEST WIDTH

Measure under the arm and around the fullest part of the chest with arms down, keeping tape horizontal.

#### NECK

Measure around the fullest part of the neck at the base.

#### ARM

Place hand on hip. Start at the center of the back of the neck and measure across the shoulder, to the elbow, and then down to the wrist.

### SIZE CHART

|  |       | XS     | S      | м     | L      | XL     | 2XL    | 3XL    | 4XL    |
|--|-------|--------|--------|-------|--------|--------|--------|--------|--------|
|  | Chest | 32-34  | 35-37  | 38-40 | 41-43  | 44-46  | 47-49  | 50-53  | 54-57  |
|  | Neck  | 16 1/2 | 16 1/2 | 17    | 17 1/2 | 18 1/2 | 19 1/4 | 20     | 20 3/4 |
|  | Arm   | 30 1/2 | 32     | 34    | 35     | 36 1/2 | 37 1/2 | 38 1/2 | 39 1/2 |