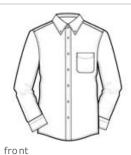

# **Dobby Non-Iron Button-Down Shirt. RH60**

A dobby weave gives this well-mannered shirt subtle texture and a slight sheen. Woven from 3.9ounce, 100% cotton, this shirt is specially treated to resist wrinkles and remain looking crisp. Puckerfree taped seams, button-down collar and left chest pocket. Back box pleat. Mitered two-button cuffs. Red House engraved buttons and monogram on right sleeve placket. CARE INSTRUCTIONS Machine wash warm with like colors Do not bleach Tumble dry low Remove promptly and hang up