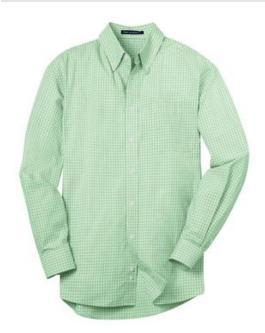

# Port Authority® Plaid Pattern Easy Care Shirt. S639

A not-too-bold plaid pattern offers a welcome break from a solid color. Designed for comfort and wrinkle-resistant convenience, this yarn-dyed poplin shirt is ideal for both dress and casual wear.

- 3.2-ounce, 55/45 cotton/poly
- Button-down collar
- Pearlized buttons
- Left chest pocket
- Back box pleat
- Rounded adjustable cuffs