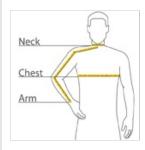

#### **HOW TO MEASURE**

#### CHEST WIDTH

Measure under the arm and around the fullest part of the chest with arms down, keeping tape horizontal.

#### NECK

Measure around the fullest part of the neck at the base.

## ARM

Place hand on hip. Start at the center of the back of the neck and measure across the shoulder, to the elbow, and then down to the wrist.

#### **SIZE CHART**

|       | XS     | S      | М     | L      | XL     | 2XL    | 3XL    | 4XL    |
|-------|--------|--------|-------|--------|--------|--------|--------|--------|
| Chest | 32-34  | 35-37  | 38-40 | 41-43  | 44-46  | 47-49  | 50-53  | 54-57  |
| Neck  | 16 1/2 | 16 1/2 | 17    | 17 1/2 | 18 1/2 | 19 1/4 | 20     | 20 3/4 |
| Arm   | 30 1/2 | 32     | 34    | 35     | 36 1/2 | 37 1/2 | 38 1/2 | 39 1/2 |