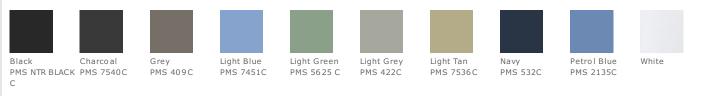

with metal collar gripper closure at neck
- Two button-through pockets
- Bartacked pencil stall on left pocket

# CARE INSTRUCTIONS

Machine wash, tumble dry.







back

# HOW TO MEASURE



# NECK

Measure around the fullest part of the neck at the base.

### ARM

Place hand on hip. Start at the center of the back of the neck and measure across the shoulder, to the elbow, and then down to the wrist.

# SIZE CHART

|        | 2XLR      | 3XLR      | 4XLR      | 5XLR      | 6 XLR     |
|--------|-----------|-----------|-----------|-----------|-----------|
| Neck   | 18-18 1/2 | 19-19 1/2 | 20-20 1/2 | 21-21 1/2 | 22-22 1/2 |
| Sleeve | 35        | 35        | 35        | 35        | 35        |
| Chest  | 54        | 57        | 60        | 63        | 66        |

### COLOR INFORMATION