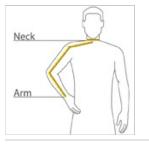

# HOW TO MEASURE

# NECK

Measure around the fullest part of the neck at the base.

### ARM

Place hand on hip. Start at the center of the back of the neck and measure across the shoulder, to the elbow, and then down to the wrist.