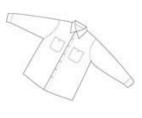

Red Kap puts the toughest materials and advanced stay-clean technology into this shirt so you get the most out of it. This hardworking IL50 style is tested through 50 industrial launderer washes.

Red Kap<sup>®</sup> Long Sleeve Industrial Work Shirt. SP14

 4.25-ounce, 65/35 poly/cotton with Touchtex<sup>™</sup> technology for superior color retention, stain release and wickability

- Open collar with sewn-in stays
- 6 button with metal collar gripper closure at neck
- Two button-through pockets
- Bartacked pencil stall on left pocket