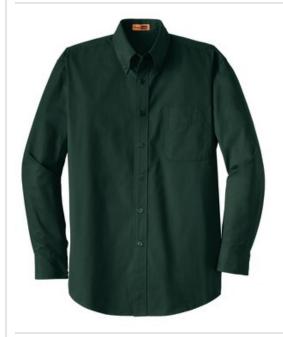

# Long Sleeve SuperPro<sup>™</sup> Twill Shirt. SP17

Our hardest-working shirt is simply super. Built to withstand the wear and tear of any tough job, our SuperPro Twill is also brushed for softness.

- 4.6-ounce, 65/35 poly/cotton with stain-release finish
- Rental friendly
- Button-down collar
- Dyed-to-match buttons
- Left chest pocket
- Back box pleat
- Rounded adjustable cuffs