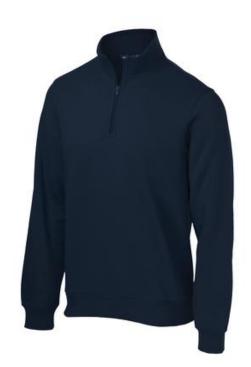

# Sport-Tek<sup>®</sup> 1/4-Zip Sweatshirt. ST253

These durable, colorfast quarter-zips feature a better fit with minimal shrinkage, as well as 2x2 rib knit cuffs and waistband.

- 9-ounce, 65/35 ring spun combed cotton/poly
- Twill-taped neck
- 2x2 rib knit cuffs and hem with spandex