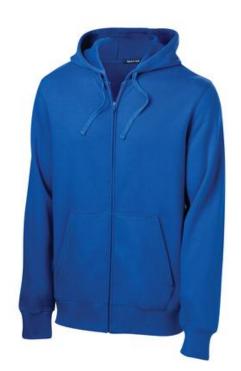

# Sport-Tek<sup>®</sup> Full-Zip Hooded Sweatshirt. ST258

A three-panel hood and updated fit make this your go-to favorite.

- 9-ounce, 65/35 ring spun combed cotton/poly
- Twill-taped neck
- Dyed-to-match drawcords
- 2x2 rib knit cuffs and hem with spandex
- Front pouch pockets

#### **CARE INSTRUCTIONS**

Machine wash cold with like colors. Do not bleach. Tumble dry low. Warm iron if necessary.

front