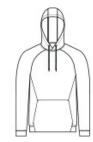

# Sport-Tek <sup>®</sup> Lightweight French Terry Pullover Hoodie. ST272

The casual ease of soft French terry in a versatile pullover.

- 6.5-ounce, 59/41 combed ring spun cotton/poly French terry
- Tag-free label
- Three-panel hood
- Dyed-to-match elastic drawcords with black plastic tips
- Integrated front pouch pocket