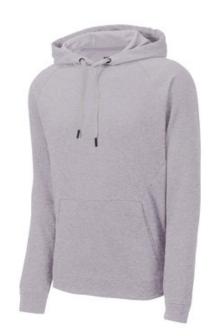

# Sport-Tek <sup>®</sup> Lightweight French Terry Pullover Hoodie. ST272

The casual ease of soft French terry in a versatile pullover.

- 6.5-ounce, 59/41 combed ring spun cotton/poly French terry
- Tag-free label
- Three-panel hood
- Dyed-to-match elastic drawcords with black plastic tips
- Integrated front pouch pocket