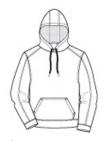

# Sport-Tek<sup>®</sup> Repel Fleece Hooded Pullover. ST290

Don't let light rain or snow keep you inside. Our Repel Hooded Pullover has a durable water repellent (DWR) finish to help keep moisture out, while the brushed fleece interior keeps warmth in. With a roomier fit, this piece can easily be layered or even worn instead of a jacket.

- 8.6-ounce,100% polyester with DWR finish
- Three-panel hood with dyed-to-match open-hole mesh lining
- Silicon grommets and dyed-to-match drawcord
- Seaming accent at sleeves
- Self-fabric cuffs and hem
- Front pouch pocket

### CARE INSTRUCTIONS

Machine wash cold with like colors, do not bleach. Tumble dry low, do not use softener. Warm iron if necessary.

front