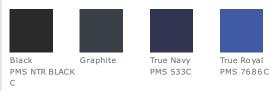

dyed-to-match drawcord
- Seaming accent at sleeves
- Self-fabric cuffs and hem
- Front pouch pocket

\*Please note: This product is transitioning from woven labels to tag-free labels. Your order may contain a combination of both labels

### CARE INSTRUCTIONS

Machine wash cold with like colors, do not bleach. Tumble dry low, do not use softener. Warm iron if necessary.



front



#### **HOW TO MEASURE**



### CHEST WIDTH

Measure under the arm and around the fullest part of the chest with arms down, keeping tape horizontal.

## SIZE CHART

|       | XS    | S     | М     | L     | XL    | 2XL   | 3XL   | 4XL   |
|-------|-------|-------|-------|-------|-------|-------|-------|-------|
| Chest | 32-34 | 35-37 | 38-40 | 41-43 | 44-46 | 47-49 | 50-53 | 54-57 |

#### **COLOR INFORMATION**