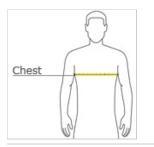

## CHEST WIDTH

Measure under the arm and around the fullest part of the chest with arms down, keeping tape horizontal.

| SI | ΖE | CHART |  |
|----|----|-------|--|
|    |    |       |  |

|       | LT    | XLT   | 2XLT  | 3XLT  | 4XLT  |
|-------|-------|-------|-------|-------|-------|
| Chest | 41-43 | 44-46 | 47-49 | 50-53 | 54-57 |