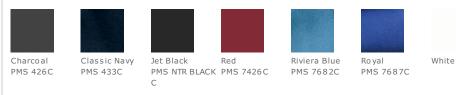

hnology. This unique knit has a soft inner layer which wicks moisture away from your skin to the shirt's surface where it quickly disperses and evaporates.

- 5.6-ounce, 60/40 cotton/poly
- Double-needle stitching throughout
- 3-button placket
- Pearlized buttons
- Open hem sleeves
- Side vents

### CARE INSTRUCTIONS

Machine wash cold with like colors. Do not bleach. Tumble dry low. Warm iron if necessary.





HOW TO MEASURE



## CHEST WIDTH

Measure under the arm and around the fullest part of the chest with arms down, keeping tape horizontal.

| SI | ΖE | CHART |  |
|----|----|-------|--|
|    |    |       |  |

|       | LT    | XLT   | 2XLT  | 3XLT  | 4XLT  |
|-------|-------|-------|-------|-------|-------|
| Chest | 41-43 | 44-46 | 47-49 | 50-53 | 54-57 |

#### COLOR INFORMATION