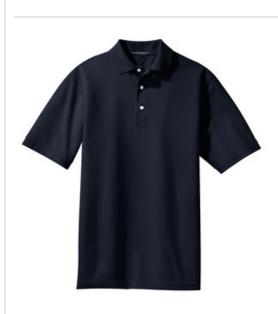

# Port Authority<sup>®</sup> Tall Rapid Dry™ Polo. TLK455

Soft and breathable, this baby pique polo has our exclusive Rapid Dry<sup>™</sup> moisture-wicking technology. This unique knit has a soft inner layer which wicks moisture away from your skin to the shirt's surface where it quickly disperses and evaporates.

- 5.6-ounce, 60/40 cotton/poly
- Double-needle stitching throughout
- 3-button placket
- Pearlized buttons
- Open hem sleeves
- Side vents