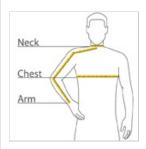

# **HOW TO MEASURE**

#### CHEST WIDTH

Measure under the arm and around the fullest part of the chest with arms down, keeping tape horizontal.

#### **NECK**

Measure around the fullest part of the neck at the base.

### ARM

Place hand on hip. Start at the center of the back of the neck and measure across the shoulder, to the elbow, and then down to the wrist.

## SIZE CHART

|       | LT     | XLT    | 2XLT   | 3XLT  | 4XLT   |
|-------|--------|--------|--------|-------|--------|
| Chest | 41-43  | 44-46  | 47-49  | 50-53 | 54-57  |
| Neck  | 17 1/2 | 18 1/2 | 19 1/4 | 20    | 20 3/4 |
| Arm   | 36 1/2 | 38     | 39     | 40    | 41     |