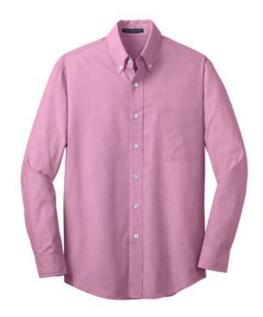

# Port Authority<sup>®</sup> Tall Crosshatch Easy Care Shirt. TLS640

With a beautiful two-color weave--not to mention wrinkle resistance—this poplin shirt has a pleasing texture and truly impresses in the office.

- 3-ounce, 60/40 cotton/poly
- Button-down collar
- Back box pleat
- Left chest pocket
- Pearlized buttons
- Mitered adjustable cuffs