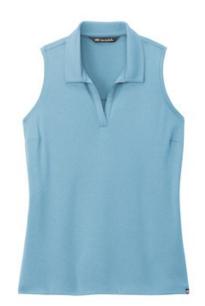

# **TravisMathew Ladies Coto Performance Sleeveless Polo TM1WX001**

Perfect for golf, tennis or brunch on the patio, this feminine sleeveless polo performs with wrinkle resistance, 4-way stretch and quick-drying technology.

- 4.1-ounce, 100% polyester
- Easy wash and wear
- Self-fabric collar
- V-neckline
- Side vents
- TM logo woven label at left hem
- Drop tail hem

\*\*

front

back