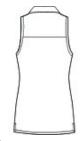

- 4.1-ounce, 100% polyester
- Easy wash and wear
- Self-fabric collar
- V-neckline
- Side vents
- TM logo woven label at left hem
- Drop tail hem

\*\*

front

back