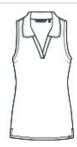

- 4.1-ounce, 100% polyester
- Easy wash and wear
- Self-fabric collar
- V-neckline
- Side vents
- TM logo woven label at left hem
- Drop tail hem

\*\*

front

back