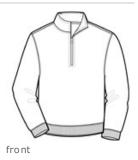

# SPORT-TEK

These durable, colorfast quarter-zips feature a better fit with minimal shrinkage, as well as 2x2 rib knit cuffs and waistband.

9-ounce, 65/35 ring spun combed cotton/poly fleece

- Twill-taped neck
- 2x2 rib knit cuffs and waistband with spandex

\*Please note: This product is transitioning from woven labels to tag-free labels. Your order may contain a combination of both labels CARE INSTRUCTIONS

Machine wash cold with like colors. Do not bleach. Tumble dry low. Warm iron if necessary.