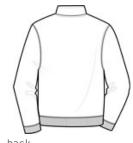

# SPORT-TEK

These durable, colorfast quarter-zips feature a better fit with minimal shrinkage, as well as 2x2 rib knit cuffs and waistband.

9-ounce, 65/35 ring spun combed cotton/poly fleece

- Twill-taped neck
- 2x2 rib knit cuffs and waistband with spandex

\*Please note: This product is transitioning from woven labels to tag-free labels. Your order may contain a combination of both labels CARE INSTRUCTIONS

Machine wash cold with like colors. Do not bleach. Tumble dry low. Warm iron if necessary.





back

Sport-Tek<sup>®</sup> Tall 1/4-Zip Sweatshirt. TST253

### **HOW TO MEASURE**



#### CHEST WIDTH

Measure under the arm and around the fullest part of the chest with arms down, keeping tape horizontal.

# SIZE CHART

|      | LT    | XLT   | 2XLT  | 3XLT  | 4XLT  |
|------|-------|-------|-------|-------|-------|
| Bust | 41-43 | 44-46 | 47-49 | 50-53 | 54-57 |

## COLOR INFORMATION







True Navy True Royal PMS 533C PMS 7686C

Vintage Heather PMS COOL GRAY 9 C